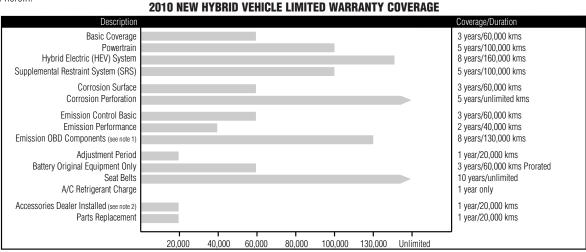

### 2010 New Hybrid Vehicle Limited Warranty

#### WHAT IS COVERED AND FOR HOW LONG

NISSAN CANADA INC., 5290 Orbitor Drive, Mississauga, Ontario L4W 4Z5, warrants that any part or component of each new NISSAN vehicle as supplied by NISSAN found to be defective in materials or workmanship, will be repaired by an authorized NISSAN dealer for the warranty periods and on the conditions described herein.

#### Notes:

- 1) for specific components only refer to page 8.
- 2) for specific details refer to Genuine NISSAN Accessories.